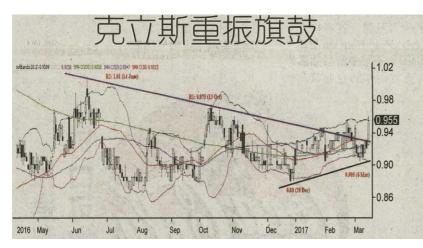

**元**立斯建筑(CRESBLD,8591, 主板建筑组)连续多年陷 人低潮后,随着技术指标转好,有机 会重振旗鼓。

除了平均乖离处于黄金交叉,強 弱指标和随机指标皆看多。

周二闭市,克立斯建筑跌0.5 仙,收报95仙。接下来,可能伺机上 探97.5仙,万一调头回落,建议在87 仙退场。

阻力2:1.01令吉 阻力1 支持1:90.5仙 支持2

阻力1:97.5仙 支持2:88仙